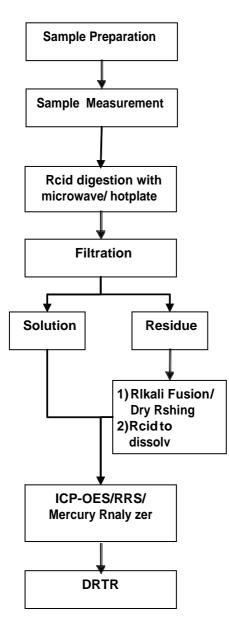

### **Battery Testing Flow Chart**

- 1) Name of the person who made testing: Martin He
- 2) Name of the person in charge of testing: Cutey Yu

This document is issued by the Company subject to its General Conditions of Service printed overleaf, available on request or accessible at http://www.sgs.com/en/Terms-and-Conditions.aspx and, for electronic format documents, subject to Terms and Conditions for Electronic Documents at http://www.sgs.com/en/Terms-and-Conditions/Terms-e-Document.aspx. Attention is drawn to the limitation of liability, indemnification and jurisdiction issues defined therein. Any holder of this document is advised that information contained hereon reflects the Company's findings at the time of its intervention only and within the limits of Client's instructions, if any. The Company's sole responsibility is to its Client and this document does not exonerate pariles to a transaction from exercising all their rights and obligations under the transaction documents. This document cannot be reproduced except in full, without prior written approval of the Company. Any unauthorized alteration, forgery or faisfication of the content or appearance of this document is unawful and offenders may be prosecuted to the fullest extent of the law. Unless otherwise stated the results shown in this test report refer only to the sample(s) tested. Attention: To check the authenticity of testing /inspection report & certificate, please contact us at telephone: (86-755)8307 1443, or email: CNLDoccheck@egs.com